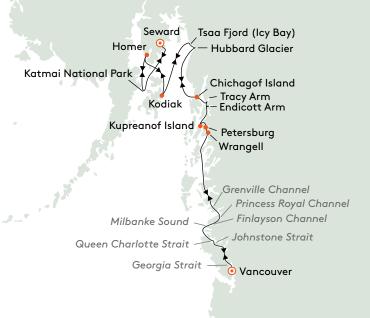

ALASKA (INSIDE PASSAGE ROUTE SOUTH) 15 Jul – 28 Jul 2025, 13 days, cruise INS2532 from Seward to Vancouver From € 9,681/USD 10,649/GBP 8,325 per person double occupancy, cruise only, GOLD fare

ALASKA (INSIDE PASSAGE ROUTE NORTH) 28 Jul – 10 Aug 2025, 13 days, cruise INS2533 from Vancouver to Seward From € 9,681/USD 10,649/GBP 8,325 per person double occupancy, cruise only, GOLD fare

## GOOD TO KNOW

The Inside Passage is a labyrinth of fjords and, due to its sheltered location, is not exposed to the rough seas of the Pacific. Nevertheless, it is a nautical challenge due to the often unpredictable weather, the large tidal range and the fast currents. The captain and crew, with their many years of Alaskan expertise, are just as much in their element here as the small and manoeuvrable HANSEATIC inspiration.