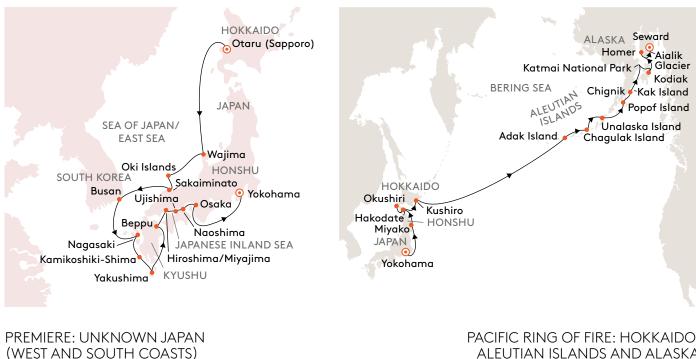

(WEST AND SOUTH COASTS) 09 Jun – 25 Jun 2025, 16 days, cruise INS2530 from Otaru to Yokohama From **€ 16,008/USD 17,613/GBP 13,775** per person double occupancy, cruise only, GOLD fare PACIFIC RING OF FIRE: HOKKAIDO, ALEUTIAN ISLANDS AND ALASKA 25 Jun – 15 Jul 2025, 21 days, cruise INS2531 from Yohohama to Seward From € 12,246/USD 13,470/10,531 per person double occupancy, cruise only, GOLD fare

ALASKA (INSIDE PASSAGE ROUTE SOUTH) 15 Jul – 28 Jul 2025, 13 days, cruise INS2532 from Seward to Vancouver From € 9,681/USD 10,649/GBP 8,325 per person double occupancy, cruise only, GOLD fare

ALASKA (INSIDE PASSAGE ROUTE NORTH) 28 Jul – 10 Aug 2025, 13 days, cruise INS2533 from Vancouver to Seward From € 9,681/USD 10,649/GBP 8,325 per person double occupancy, cruise only, GOLD fare