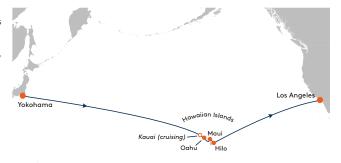

## MS EUROPA 2

YOKOHAMA - LOS ANGELES 26 Mar – 13 Apr 2025, 19 days Cruise EUX2506

- "Aloha!" Accompany the EUROPA 2 to the popular Hawaiian Islands.
- Experience a perfect mix of relaxation and exotic nature.