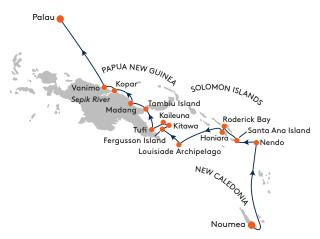

#### EXPEDITION PAPUA NEW GUINEA, SOLOMON ISLANDS AND PALAU

#### HANSEATIC inspiration

NOUMEA – PALAU 19 Mar – 07 Apr 2025, 19 days, Cruise INS2504

- Enjoy the South Seas feeling surrounded by exotic vegetation and an ocean in every shade of blue
- Zodiac rides to vibrant snorkelling hotspots and along narrow tributaries deep into the green jungle