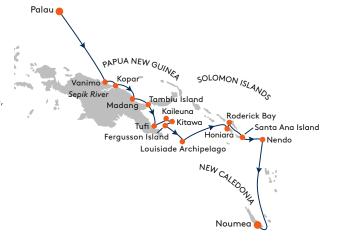

## EXPEDITION PAPUA NEW GUINEA, SOLOMON ISLANDS AND PALAU

**HANSEATIC** inspiration

PALAU – NOUMEA 07 Apr – 26 Apr 2025, 19 days, Cruise INS2505

- Enjoy the South Seas feeling surrounded by exotic vegetation and an ocean in every shade of blue
- Zodiac rides to vibrant snorkelling hotspots and along narrow tributaries deep into the green jungle