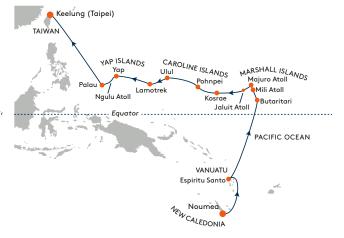

## **EXPEDITION MICRONESIA WITH** MARSHALL ISLANDS AND PALAU

**HANSEATIC** inspiration

NOUMEA - KEELUNG (TAIPEI) 26 Apr - 22 May 2025, 26 days, Cruise INS2506

- With the Zodiacs to small paradises rivalling Defoe's Robinson Crusoe
- More islets and atolls than people: the wonder of the Marshall Islands
- Two days in Palau, one of Micronesia's most spectacular dream destinations