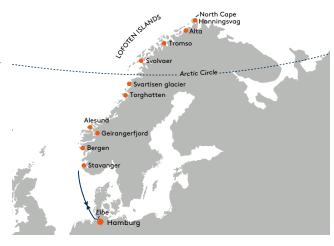

## POLAR LIGHTS ADVENTURE NORWAY

HANSEATIC spirit

HAMBURG – HAMBURG 06 Mar – 21 Mar 2025, 15 days, Cruise SPI2535

- Islands, fjords and Northern Lights on Norway's Inside Passage
- Two crossings of the Arctic Circle
- Experiences in the snow\*\*: dog and reindeer sleigh rides, hiking and more