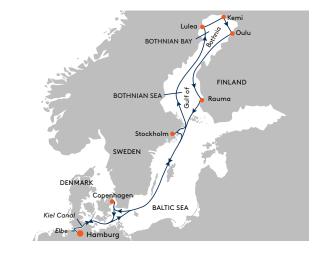

## WINTER ADVENTURE LAPLAND

HANSEATIC spirit

HAMBURG – HAMBURG 21 Mar – 05 Apr 2025, 15 days, Cruise SPI2536

- Off to the wintry north of the Baltic Sea for exciting outdoor adventures
- The HANSEATIC spirit in its element: an expedition in the icy northern extension of the Baltic Sea
- With luck, Northern Lights sightings from the deck