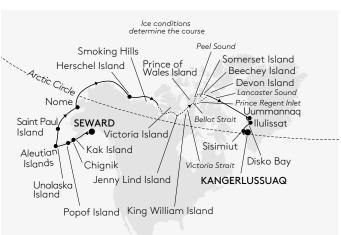

## EXPEDITION Northwest passage

FROM SEWARD TO KANGERLUSSUAQ 10 Aug - 08 Sep 2025, 29 days, HANSEATIC inspiration, cruise INS2511

## HIGHLIGHTS

- -Weather and ice determine the course: short-notice changes become great adventures
- -Actively explore the vast, unspoilt landscape - on hikes and with the Zodiacs
- -Animal sightings in the realm of polar bears, musk oxen, Arctic foxes and whales