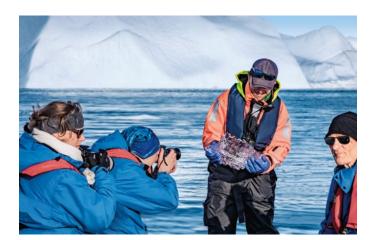

## HIGHLIGHTS

- -Weather and ice determine the course: short-notice changes become great adventures
- -Actively explore the vast, unspoilt landscape - on hikes and with the Zodiacs
- -Animal sightings in the realm of polar bears, musk oxen, Arctic foxes and whales