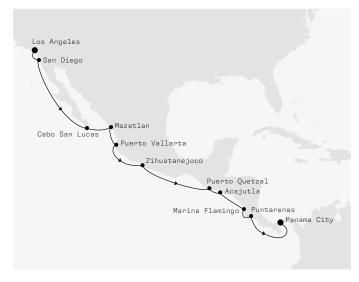

## FROM LOS ANGELES TO PANAMA CITY O1 MAY - 16 MAY 2025, 15 days MS EUROPA 2, cruise EUX2508

|      | €   | 9,590  | per | person |
|------|-----|--------|-----|--------|
| from | USD | 10,550 | per | person |
|      | GBP | 8,250  | per | person |

## TRAVEL EXPERIENCE

Accompany the EUROPA 2 as it heads for the diverse west coast of the USA and Central America. The famous Hotel California in Todo Santos, which you can discover from Cabo San Lucas, the beautiful beaches of Zihuatanejo and Costa Rica's nature are just some of the many highlights.